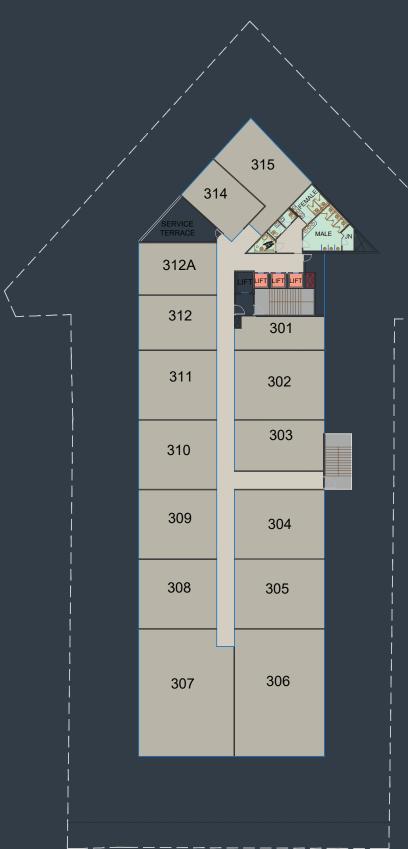

#### THIRD FLOOR

| Unit<br>No. | Туре   | Carpet<br>Area<br>(sq.ft.) | Saleable<br>Area<br>(sq.ft.) |
|-------------|--------|----------------------------|------------------------------|
| 301         | Office | 412                        | 556                          |
| 302         | Office | 881                        | 1189                         |
| 303         | Office | 648                        | 875                          |
| 304         | Office | 881                        | 1189                         |
| 305         | Office | 881                        | 1189                         |
| 306         | Office | 1615                       | 2180                         |
| 307         | Office | 1674                       | 2260                         |
| 308         | Office | 766                        | 1034                         |
| 309         | Office | 766                        | 1034                         |
| 310         | Office | 766                        | 1034                         |
| 311         | Office | 766                        | 1034                         |
| 312         | Office | 606                        | 818                          |
| 312A        | Office | 592                        | 799                          |
| 314         | Office | 479                        | 647                          |
| 315         | Office | 718                        | 969                          |