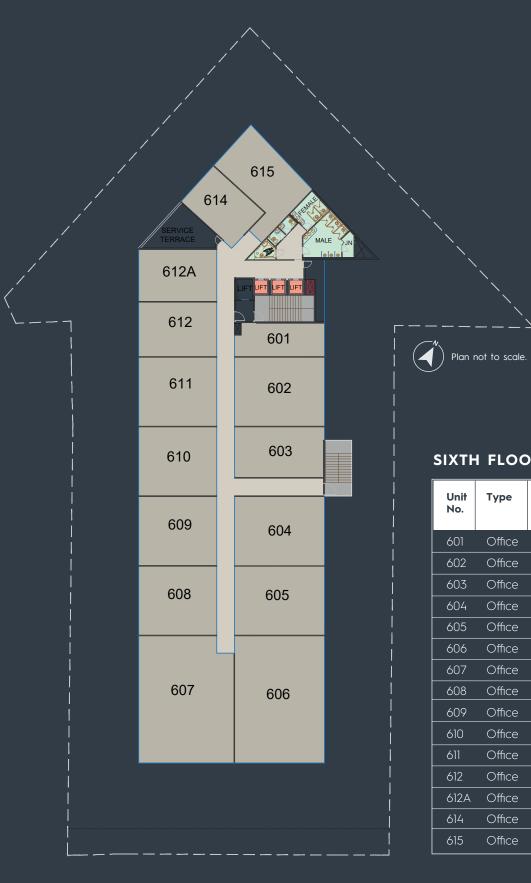

SIXTH FLOOR

| Unit<br>No. | Туре   | Carpet<br>Area<br>(sq.ft.) | Saleable<br>Area<br>(sq.ft.) |
|-------------|--------|----------------------------|------------------------------|
| 601         | Office | 412                        | 556                          |
| 602         | Office | 881                        | 1189                         |
| 603         | Office | 648                        | 875                          |
| 604         | Office | 881                        | 1189                         |
| 605         | Office | 881                        | 1189                         |
| 606         | Office | 1615                       | 2180                         |
| 607         | Office | 1674                       | 2260                         |
| 608         | Office | 766                        | 1034                         |
| 609         | Office | 766                        | 1034                         |
| 610         | Office | 766                        | 1034                         |
| 611         | Office | 766                        | 1034                         |
| 612         | Office | 606                        | 818                          |
| 612A        | Office | 592                        | 799                          |
| 614         | Office | 479                        | 647                          |
| 615         | Office | 718                        | 969                          |