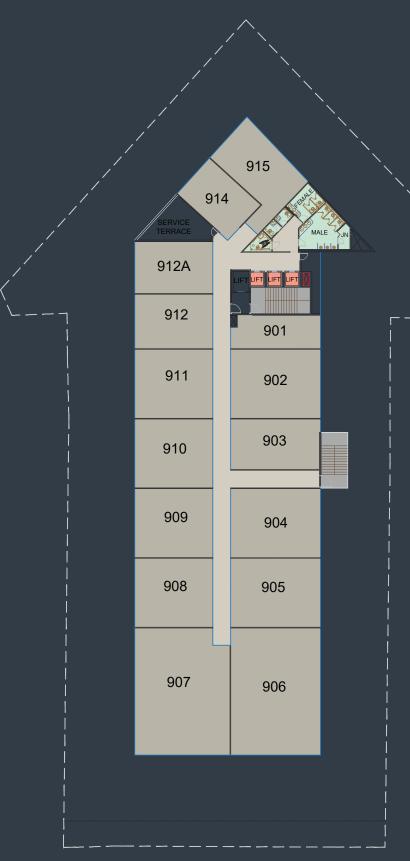

#### NINTH FLOOR

| Unit<br>No. | Туре   | Carpet<br>Area<br>(sq.ft.) | Saleable<br>Area<br>(sq.ft.) |
|-------------|--------|----------------------------|------------------------------|
| 501         | Office | 412                        | 556                          |
| 502         | Office | 881                        | 1189                         |
| 503         | Office | 648                        | 875                          |
| 504         | Office | 753                        | 1017                         |
| 505         | Office | 753                        | 1017                         |
| 506         | Office | 1239                       | 1673                         |
| 507         | Office | 1286                       | 1736                         |
| 508         | Office | 638                        | 861                          |
| 509         | Office | 638                        | 861                          |
| 510         | Office | 766                        | 1034                         |
| 511         | Office | 766                        | 1034                         |
| 512         | Office | 606                        | 818                          |
| 512A        | Office | 592                        | 799                          |
| 514         | Office | 479                        | 647                          |
| 515         | Office | 718                        | 969                          |