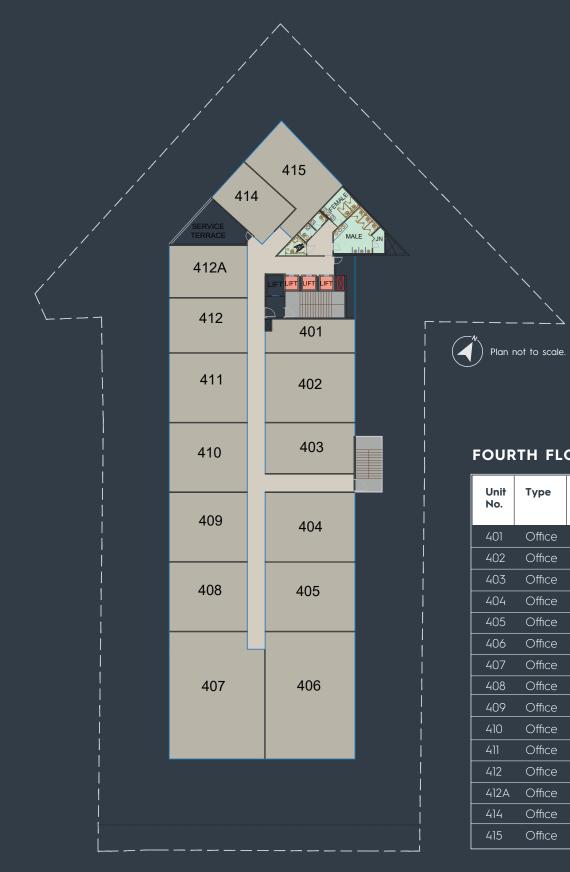

#### FOURTH FLOOR

| Unit<br>No. | Type   | Carpet<br>Area<br>(sq.ft.) | Saleable<br>Area<br>(sq.ft.) |
|-------------|--------|----------------------------|------------------------------|
| 401         | Office | 412                        | 556                          |
| 402         | Office | 881                        | 1189                         |
| 403         | Office | 648                        | 875                          |
| 404         | Office | 881                        | 1189                         |
| 405         | Office | 881                        | 1189                         |
| 406         | Office | 1615                       | 2180                         |
| 407         | Office | 1674                       | 2260                         |
| 408         | Office | 766                        | 1034                         |
| 409         | Office | 766                        | 1034                         |
| 410         | Office | 766                        | 1034                         |
| 411         | Office | 766                        | 1034                         |
| 412         | Office | 606                        | 818                          |
| 412A        | Office | 592                        | 799                          |
| 414         | Office | 479                        | 647                          |
| 415         | Office | 718                        | 969                          |