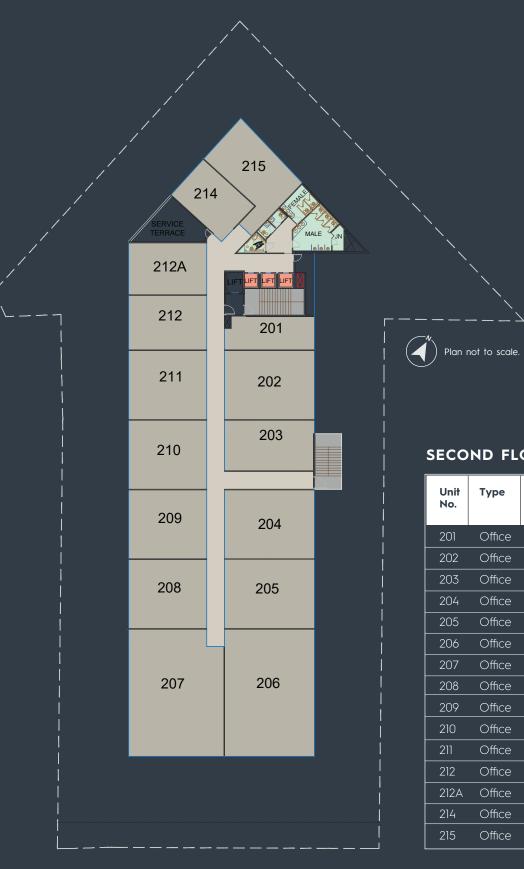

#### SECOND FLOOR

| Unit<br>No. | Type   | Carpet<br>Area<br>(sq.ft.) | Saleable<br>Area<br>(sq.ft.) |
|-------------|--------|----------------------------|------------------------------|
| 201         | Office | 412                        | 556                          |
| 202         | Office | 881                        | 1189                         |
| 203         | Office | 648                        | 875                          |
| 204         | Office | 881                        | 1189                         |
| 205         | Office | 881                        | 1189                         |
| 206         | Office | 1615                       | 2180                         |
| 207         | Office | 1674                       | 2260                         |
| 208         | Office | 766                        | 1034                         |
| 209         | Office | 766                        | 1034                         |
| 210         | Office | 766                        | 1034                         |
| 211         | Office | 766                        | 1034                         |
| 212         | Office | 606                        | 818                          |
| 212A        | Office | 592                        | 799                          |
| 214         | Office | 479                        | 647                          |
| 215         | Office | 718                        | 969                          |