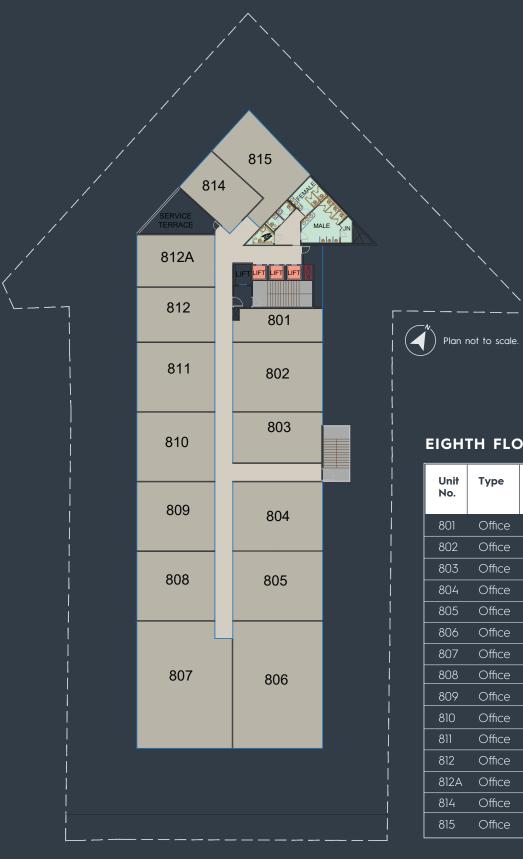

#### **EIGHTH FLOOR**

| Unit<br>No. | Туре   | Carpet<br>Area<br>(sq.ft.) | Saleable<br>Area<br>(sq.ft.) |
|-------------|--------|----------------------------|------------------------------|
| 801         | Office | 412                        | 556                          |
| 802         | Office | 881                        | 1189                         |
| 803         | Office | 648                        | 875                          |
| 804         | Office | 881                        | 1189                         |
| 805         | Office | 881                        | 1189                         |
| 806         | Office | 1615                       | 2180                         |
| 807         | Office | 1674                       | 2260                         |
| 808         | Office | 766                        | 1034                         |
| 809         | Office | 766                        | 1034                         |
| 810         | Office | 766                        | 1034                         |
| 811         | Office | 766                        | 1034                         |
| 812         | Office | 606                        | 818                          |
| 812A        | Office | 592                        | 799                          |
| 814         | Office | 479                        | 647                          |
| 815         | Office | 718                        | 969                          |