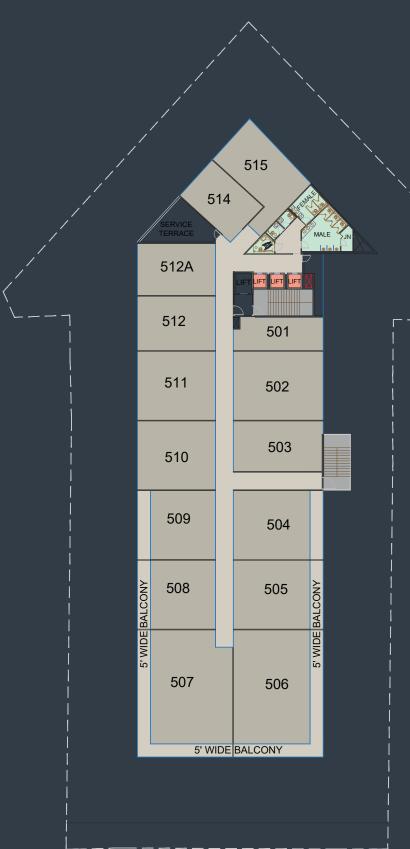

#### FIFTH FLOOR

| Unit<br>No. | Туре   | Carpet<br>Area<br>(sq.ft.) | Saleable<br>Area<br>(sq.ft.) |
|-------------|--------|----------------------------|------------------------------|
| 501         | Office | 412                        | 556                          |
| 502         | Office | 881                        | 1189                         |
| 503         | Office | 648                        | 875                          |
| 504         | Office | 753                        | 1017                         |
| 505         | Office | 753                        | 1017                         |
| 506         | Office | 1239                       | 1673                         |
| 507         | Office | 1286                       | 1736                         |
| 508         | Office | 638                        | 861                          |
| 509         | Office | 638                        | 861                          |
| 510         | Office | 766                        | 1034                         |
| 511         | Office | 766                        | 1034                         |
| 512         | Office | 606                        | 818                          |
| 512A        | Office | 592                        | 799                          |
| 514         | Office | 479                        | 647                          |
| 515         | Office | 718                        | 969                          |