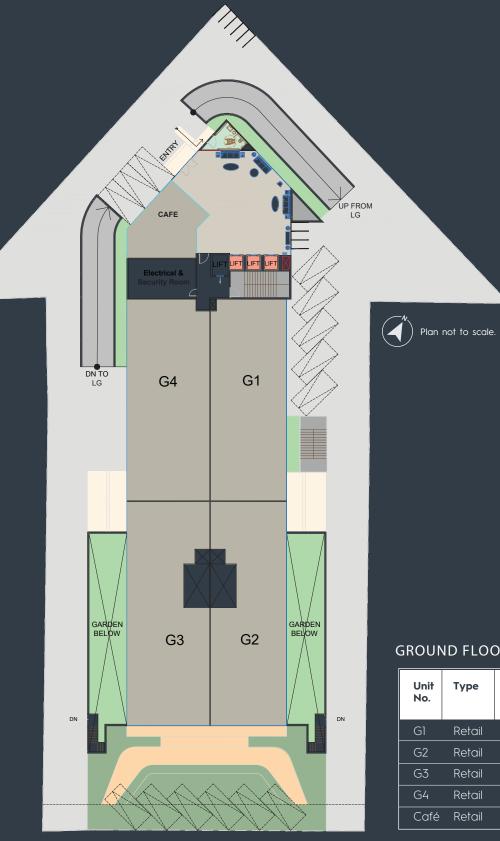

#### GROUND FLOOR

| Unit<br>No. | Туре   | Carpet<br>Area<br>(sq.ft.) | Saleable<br>Area<br>(sq.ft.) |
|-------------|--------|----------------------------|------------------------------|
| G1          | Retail | 2160                       | 2916                         |
| G2          | Retail | 2415                       | 3260                         |
| G3          | Retail | 2622                       | 3540                         |
| G4          | Retail | 2339                       | 3158                         |
| Café        | Retail | 594                        | 802                          |