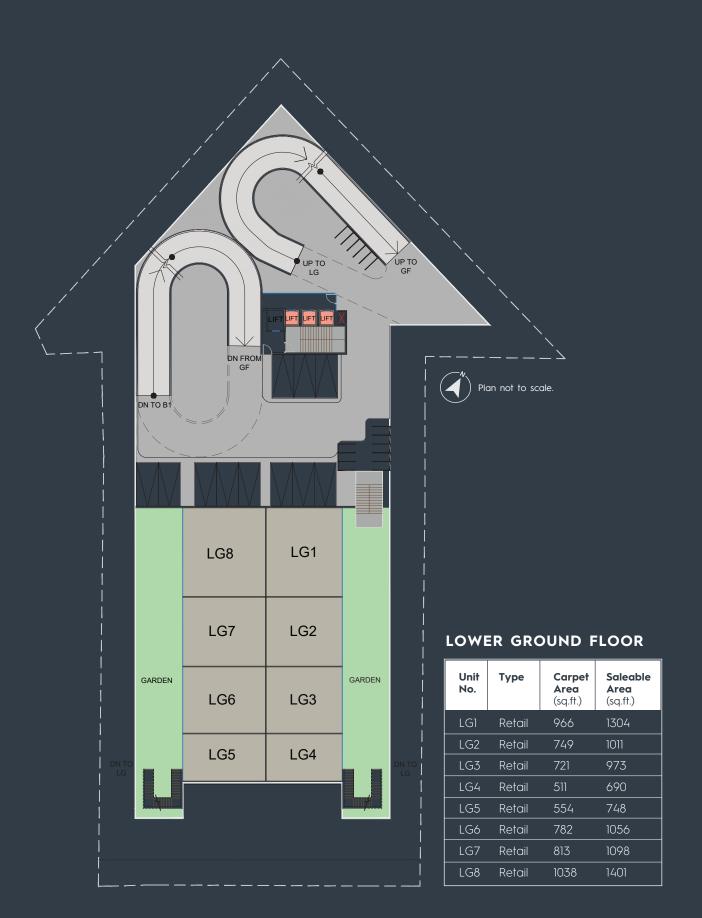

#### GROUND FLOOR

| Unit<br>No. | Туре   | Carpet<br>Area<br>(sq.ft.) | Saleable<br>Area<br>(sq.ft.) |
|-------------|--------|----------------------------|------------------------------|
| G1          | Retail | 2160                       | 2916                         |
| G2          | Retail | 2415                       | 3260                         |
| G3          | Retail | 2622                       | 3540                         |
| G4          | Retail | 2339                       | 3158                         |
| Café        | Retail | 594                        | 802                          |