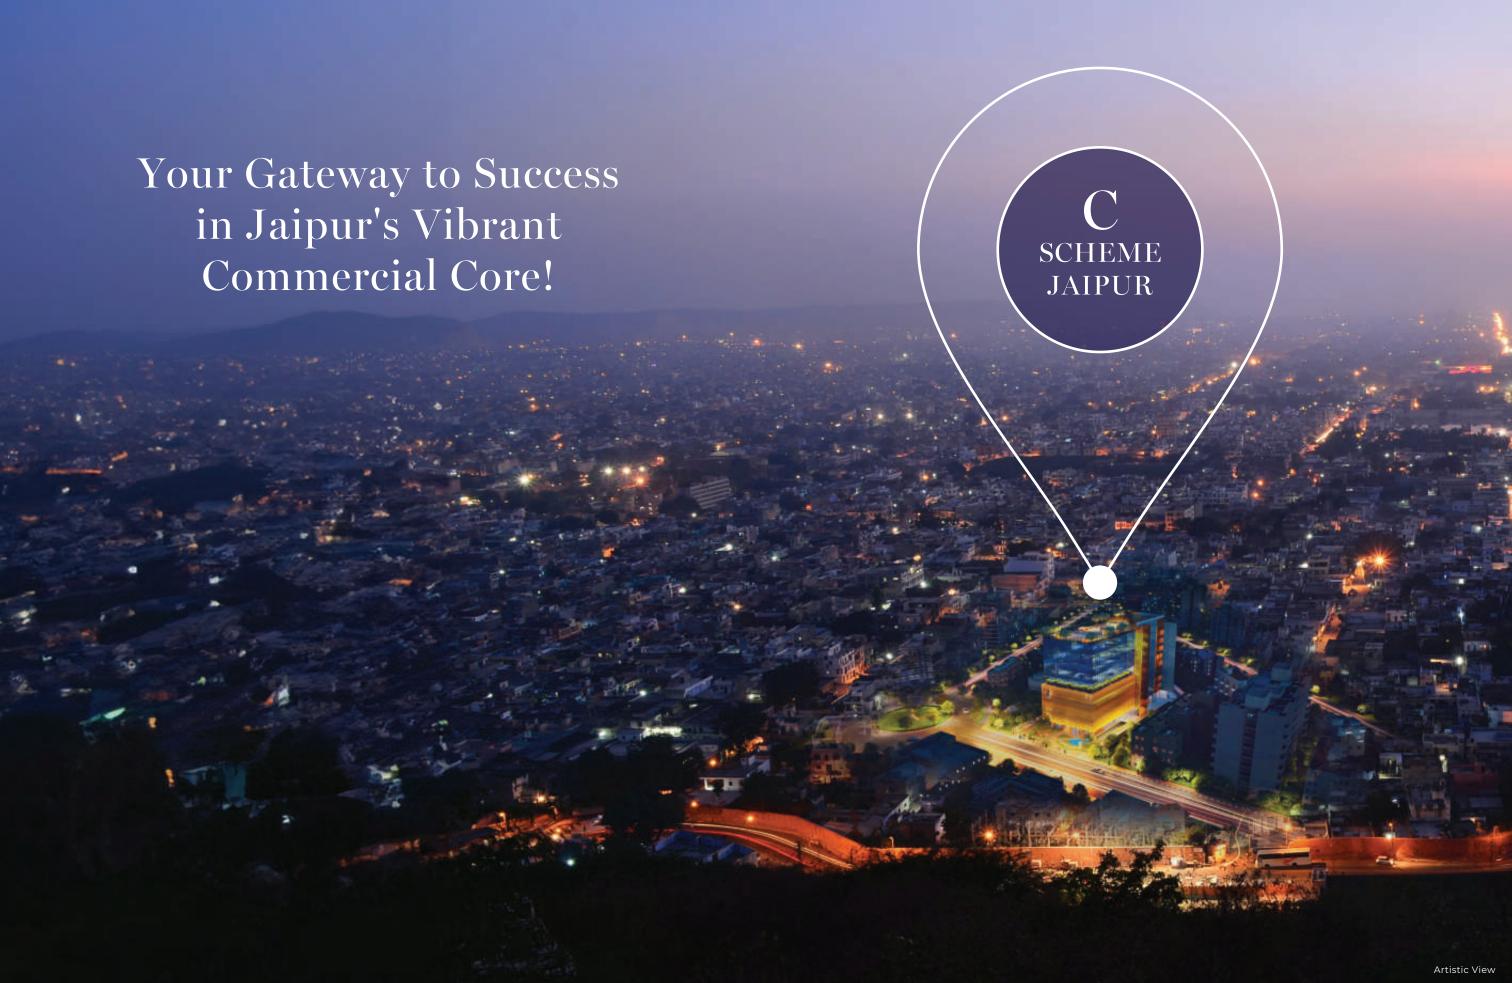

# The Business Class.

C Scheme, JAIPUR

### Impeccable Composition

The beautiful city Jaipur, has always been admired as an epitome of royalty with a tint of modernity. The cherry on the top to its richness is the ravishing outlook of Jewel Tower with the submerge of magnificent sleekness of convergent spaces. Donning Jaipur's C-Scheme with the modern architecture, Jewel Tower stands apart from the mainstream

# A proven space to enforce your persona in grandeur!

The arrival of Jewel Tower in C Scheme, Jaipur, heralds a moment of grandeur and good fortune.

Welcome to a city of legacies, where the echoes of history dance with the rhythm of modernity. Embrace a city where every corner holds a story, and every step writes a new chapter in the saga of enduring legacies.