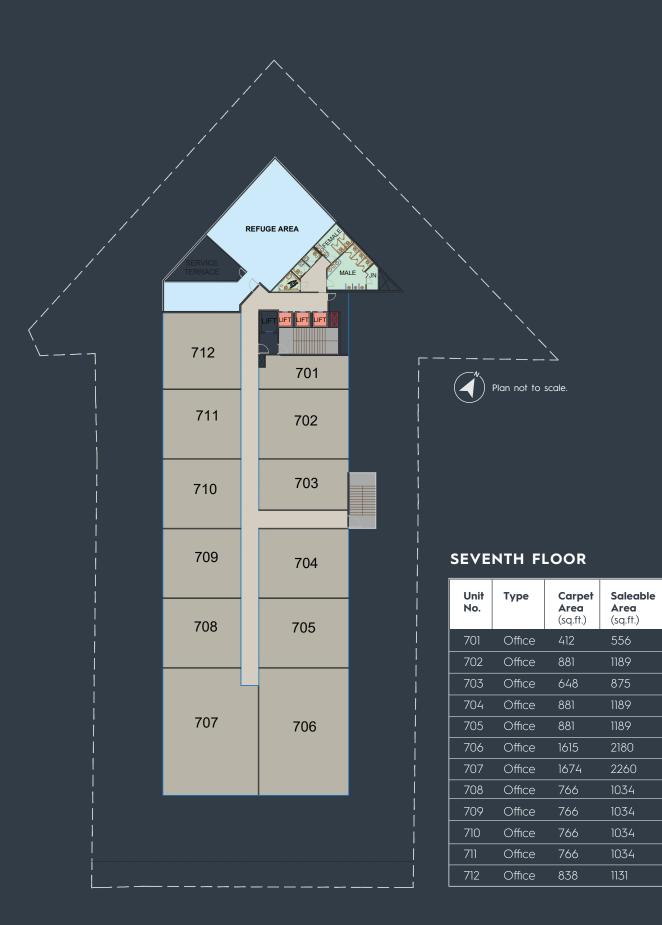

#### GROUND FLOOR

| Unit<br>No. | Туре   | Carpet<br>Area<br>(sq.ft.) | Saleable<br>Area<br>(sq.ft.) |
|-------------|--------|----------------------------|------------------------------|
| G1          | Retail | 2160                       | 2916                         |
| G2          | Retail | 2415                       | 3260                         |
| G3          | Retail | 2622                       | 3540                         |
| G4          | Retail | 2339                       | 3158                         |
| Café        | Retail | 594                        | 802                          |